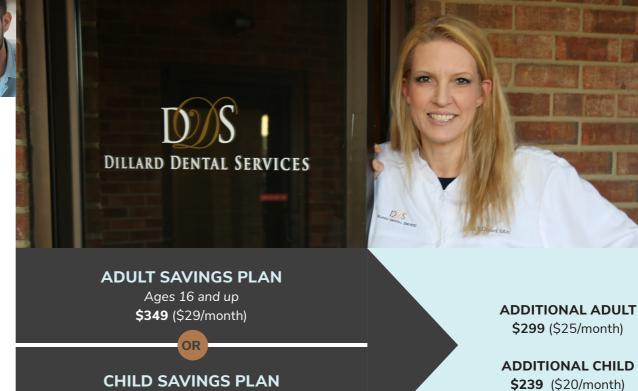

# Here's How You Save

Age 0-15

**\$299** (\$25/month)

| Procedure / Service          | Standard Fee | You Pay | You Save |
|------------------------------|--------------|---------|----------|
| Exams                        | \$88         | \$0     | \$88     |
| X-rays                       | \$90         | \$0     | \$90     |
| Adult Cleaning               | \$94         | \$0     | \$94     |
| Deep Cleaning (per quadrant) | \$250        | \$200   | \$50     |
| 3 Surface Filling            | \$320        | \$256   | \$64     |
| Crown / Veneer               | \$1350       | \$1080  | \$270    |
| Root Canal                   | \$1375       | \$1100  | \$275    |
| Extraction                   | \$254        | \$203   | \$51     |